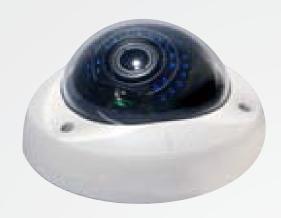

## CP-VY60MVFL3W-E

High Resolution Vandal Resistant Vari-Focal WDR Dome Camera

## **Main Features**

- 1/3" Sony Super HAD II
- 600 TVL High Resolution Camera
- 0 lux @ F1.2 (IR ON)
- 4~9 mm Vari-Focal Auto Iris Lens
- IR Range of 30 Mtrs with 36 LED's
- · AGC, AES, BLC, HLC, Mirror, Privacy Masking and Motion Detection
- Sens Up, WDR, 2D-DNR, 3D-DNR, LSC, DIS and **Eclipse**
- CE, FCC and RoHS Certified