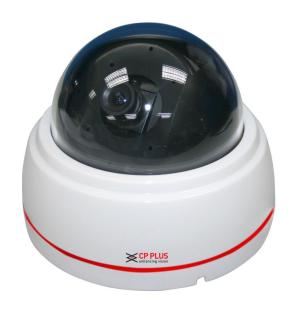

## CP-DY48VFH1

## **Vari-Focal Dome Camera with OSD**

## **Main Features**

- $\Rightarrow$  1/3" Sony Super HAD II CCD
- ⇒ 480TVL Standard Resolution Camera
- $\Rightarrow$  0.1lux @ F1.2
- ⇒ 4~9 mm Vari-Focal Auto Iris Lens
- $\Rightarrow$  AGC, AWB, BLC, OSD
- $\Rightarrow\,$  CE, FCC and RoHS Certified