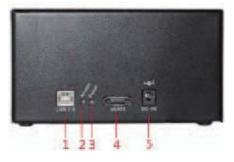

## Rear Panel of DS-1004HMI

- USB interface
  USB status Indicator
- 3. Power status Indicator
- 4. eSATA interface
- 5. DC IN interface