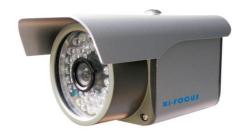

## **HC-TS24N3**

High Resolution IR Bullet Camera

## **Main Features**

- o 1/3" Sony Super HAD CCD
- o 480 TVL High Resolution Camera
- o 0.5lux @ F1.2
- o 3.6 mm Lens
- o IR Range of 30 Mtrs with 36 LEDs
- o AGC, AWB and BLC

| Feature                 | Specification                                |
|-------------------------|----------------------------------------------|
| Image Sensor            | 1/3" Sony Super HAD CCD                      |
| Pixels                  | NTSC: 512 (H) X492 (V) PAL: 512 (H) X582 (V) |
| Resolution              | 480 TVL                                      |
| Min. Illumination       | 0.5 lux                                      |
| S/N Ratio               | More than 50 dB                              |
| Electronic Shutter      | 1/60-1/100,000sec                            |
| Flickerless Mode        | Electrical                                   |
| Iris Control            | Manual                                       |
| Lens                    | 3.6 mm                                       |
| Gamma Correction        | 0.45                                         |
| White Balance (AWB)     | Auto                                         |
| Gain Control (AGC)      | Auto                                         |
| Back Light Compensation | Auto                                         |
| IR                      | IR Range of 30 Mtrs with 36 LEDs             |
| Sync                    | Internal Sync                                |
| Power Supply            | DC12V                                        |
| Power Consumption       | DC12V,350mA                                  |
| Weight                  | 350 gms                                      |
| Operating Temperature   | -10~ +50°C RH95% Max                         |