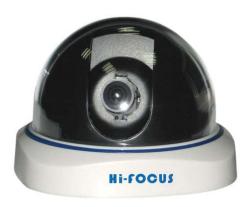

## HC-DS24-W

High Resolution Normal Dome Camera

## **Main Features**

- o 1/3" Sony Super HAD CCD
- o 480 TVL High Resolution Camera
- o 0.5lux @ F1.2
- o 3.6 mm Lens
- o AGC, AWB and BLC

| Feature                 | Specification                                |
|-------------------------|----------------------------------------------|
| Image Sensor            | 1/3" Sony Super HAD CCD                      |
| Pixels                  | NTSC: 512 (H) X492 (V) PAL: 512 (H) X582 (V) |
| Resolution              | 480 TVL                                      |
| Min. Illumination       | 0.5 lux                                      |
| S/N Ratio               | More than 50 dB                              |
| Electronic Shutter      | 1/60-1/100,000sec                            |
| Flickerless Mode        | Electrical                                   |
| Iris Control            | Manual                                       |
| Lens                    | 3.6 mm                                       |
| Gamma Correction        | 0.45                                         |
| White Balance (AWB)     | Auto                                         |
| Gain Control (AGC)      | Auto                                         |
| Back Light Compensation | Auto                                         |
| Sync                    | Internal Sync                                |
| Power Supply            | DC12V                                        |
| Power Consumption       | DC12V,250mA                                  |
| Weight                  | 150 gms                                      |
| Operating Temperature   | -10~ +50°C RH95% Max                         |