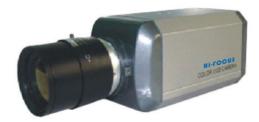

## HC-BS24

High Resolution Box Camera

## **Main Features**

- o 1/3 Sony Super HAD CCD
- o 480 TVL High Resolution Camera
- 0.5 lux @ F1.2
- o CS Mount Lens Optional
- o AGC, AWB and BLC

| Feature                 | Specification           |
|-------------------------|-------------------------|
| Image Sensor            | 1/3" Sony Super HAD CCD |
| Pixels                  | PAL: 512 (H) X582 (V)   |
| Resolution              | 480 TVL                 |
| Min. Illumination       | 0.5 lux                 |
| S/N Ratio               | More than 50 dB         |
| Electronic Shutter      | 1/60-1/100,000sec       |
| Flickerless Mode        | Electrical              |
| Iris Control            | Manual                  |
| Lens                    | CS Mount Optional       |
| Gamma Correction        | 0.45                    |
| White Balance (AWB)     | Auto                    |
| Gain Control (AGC)      | Auto                    |
| Back Light Compensation | Auto                    |
| Sync                    | Internal Sync           |
| Power Supply            | DC12V                   |
| Power Consumption       | DC12V,150mA             |
| Weight                  | 150 gms                 |
| Operating Temperature   | -10~ +50°C RH95% Max    |