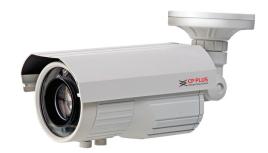

## CP-EAC-TY60MVFL8-E

## High Resolution High range Vari-Focal IR Bullet camera - 80 Mtr

## **Main Features**

- $\Rightarrow$  1/3" Sony Super HAD II
- ⇒ 600 TVL High Resolution Camera
- $\Rightarrow$  0 lux @ F1.2 (IR ON)
- ⇒ 6~60 mm Vari-Focal Manual Iris Lens
- ⇒ IR Range of 80 Mtrs with 12 Japanese LED's
- $\Rightarrow$  AGC, AWB and BLC
- ⇒ Weather Resistant IP 66 Housing
- $\Rightarrow\,$  CE, FCC and RoHS Certified